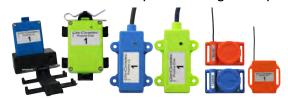

## Compatible transponder

The whole CHRONELEC transponder range compatible with Protime Elite, Protime and RF decoders

Chronelec Elite transponder (wired or rechargeable), LS (wired or rechargeable) RF, RK and RC transponder