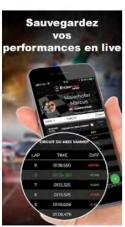

## Start your session and go on track!

Thanks to your internet connection, you will get your times live on your smartphone every lap!

Your results are automatically saved in your profile.

more informations on: www.eternytime.racing