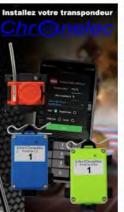

## Compatible transponder

The whole CHRONELEC transponder range compatible with Protime Elite, Protime and RF decoders

Chronelec Elite transponder (wired or rechargeable), LS (wired or rechargeable) RF, RK and RC transponder

The circuit must be equipped with a Chronelec decoder and the local server "ETERNYTIME RACER"